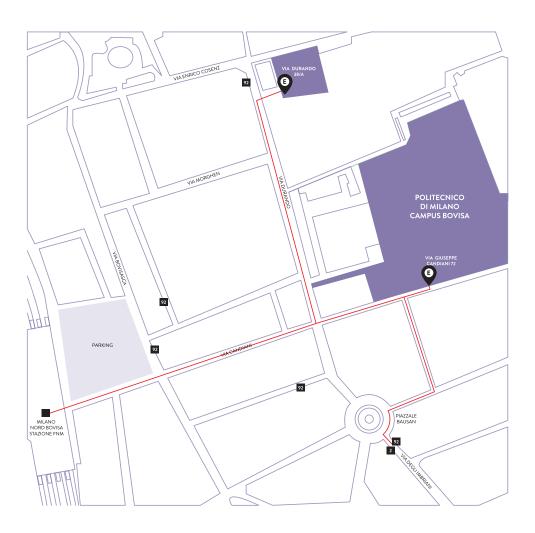

## HOW TO ARRIVE

### **IF YOU ARRIVE**

### **BY TRAIN**

When you get out of the station you have to turn **LEFT**, take the stairs and cross the Parking area.

## GO STRAIGHT TO VIA CANDIANI

up to number 72 and the Politecnico will be on your left.

Enter and look for the red-blu building, it is the B1.

### BY BUS 92 OR TRAM 2

Get out at the stop Via Imbriani-Piazzale Bausan.

At the roundabout turn right in Via Filippo Baldinucci.

At the first cross turn right againg in Via Candiani and at the number 72 you will find the entrance.