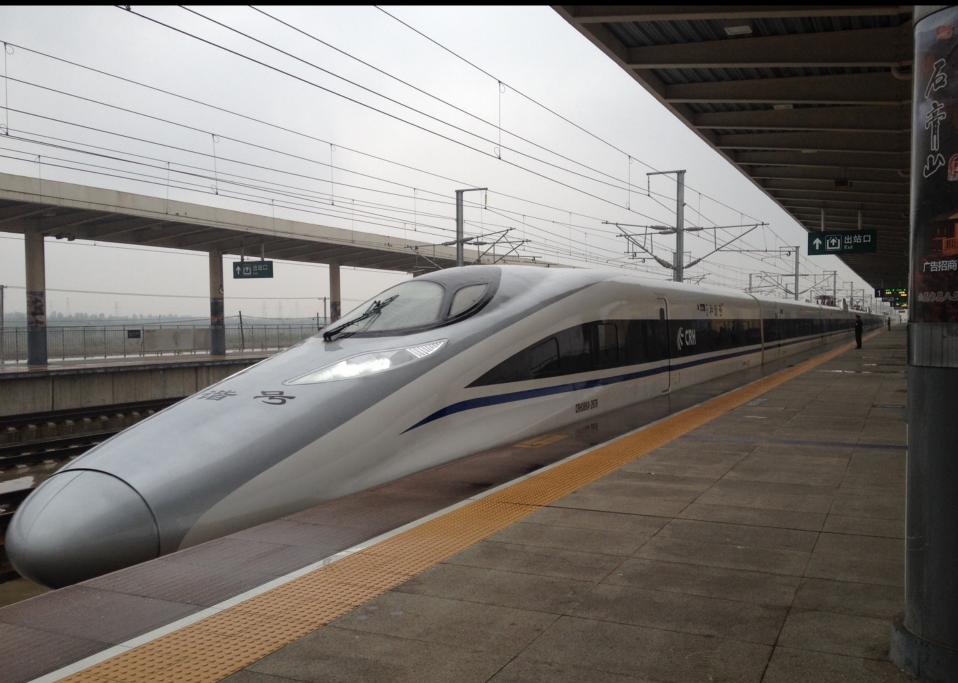

sity, April 27, 2015

The DD programme lasts 5 semesters

It is an exchange programme involving 10 Italian students and 10 Chinese ones

The period of staying in China for Italian students usually is the 3° and 4° semester

Courses are <u>not</u> always in English



#### Prof. 张月 (Zhang Yue), Tsinghua University, May 13, 2015

Arrival at Tsinghua late August

Choosing of supervisor and thesis title: mid-September

Thesis up-grading: mid-November, mid-January, Mid-March

Thesis discussion: mid-May

Thesis ceremony: July



## The Great Wall, April 19, 2015



### Beijing, Tian'anmen Square, May 2, 2015



### Sanlitun, Beijing, April 22, 2015



## Beijing, hutong district, April 22, 2015



## Beijing South Railway Station, May 9, 2015



### Pingyao Gucheng railway station, May 1, 2015



## Pingyao, April 30, 2015



## Beijing "fondue", May 14, 2015



#### Lotus supermarket, Wodaokou, May 2, 2015



#### Lotus supermarket, Wodaokou, May 2, 2015



Beijing, Xidan, May 3, 2015



Beijing, Xidan, May 3, 2015



Beijing, Xidan, May 3, 2015



# Thank you!

谢谢!

luca.guerrini@polimi.it



POLITECNICO MILANO 1863

SCUOLA DEL DESIGN