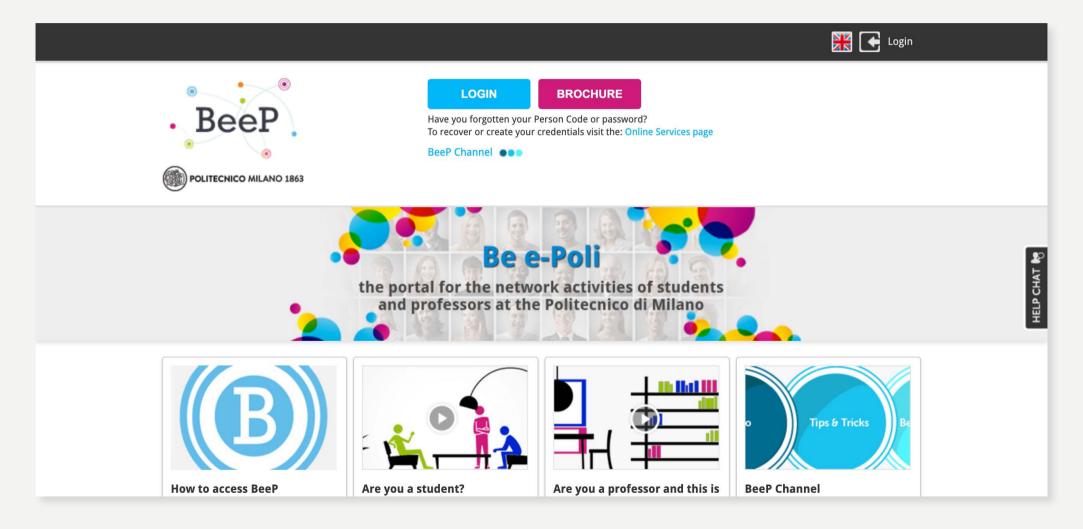

#### BeeP

https://beep.metid.polimi.it

#### BeeP

Q.

I can't find a course in which I'm registered in the portal BeeP, why?

## A.

The teacher has not yet activated the course on Beep or does not intend to do so; this is an optional service for the teacher.

In any case, check in the list of the <u>available courses</u> if the course has been activated. If it is active, you can request access directly to the teacher.