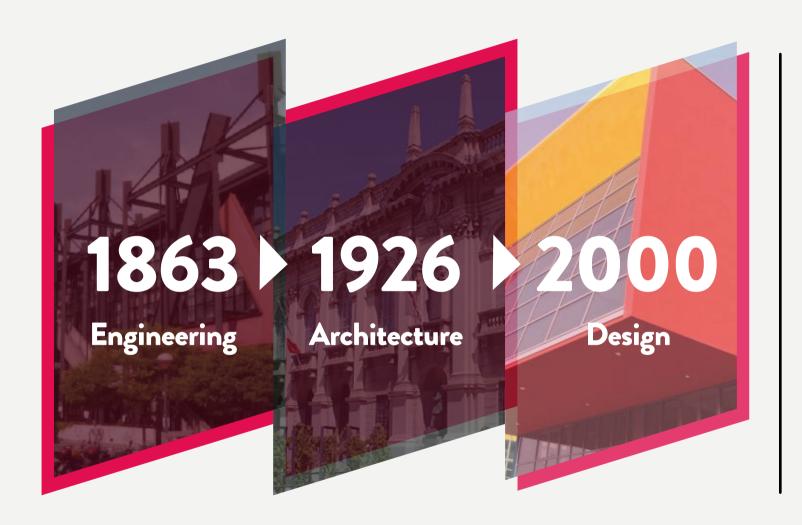

#### Politecnico di Milano

#### Founded in 1863

One of the most important university in Italy.

It is a scientific and technological university which forms engineers, architects and designers. 1 ST IN ITALY 3 RD IN EUROPE 6 TH IN THE WORLD