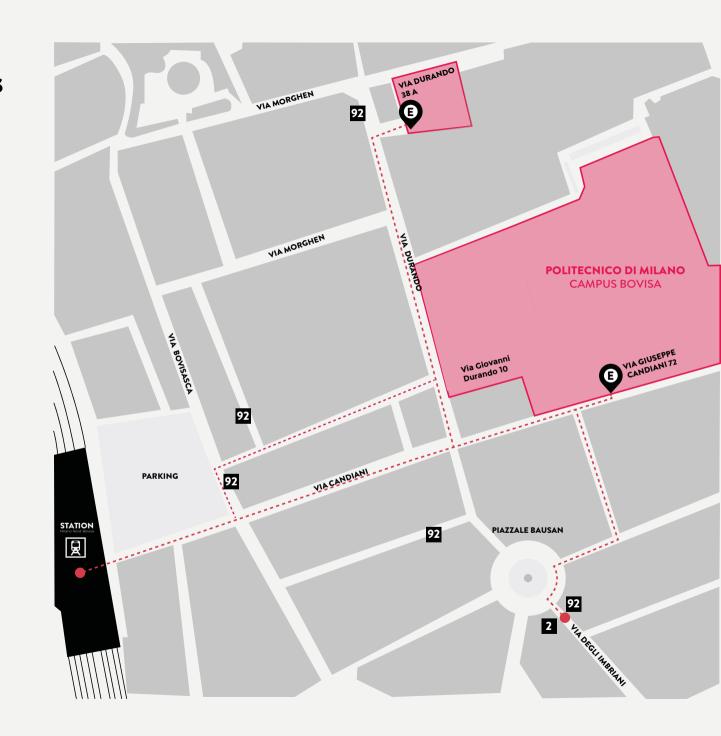

#### **BY TRAIN**

When you get out of the station you have to turn LEFT, take the stairs and cross the Parking area.

Go straight to via CANDIANI up to number 72 and the Politecnico will be on your left. Enter and look for the red-blu building, it is the B1.

#### **BY BUS 92 OR TRAM 2**

Get out at the stop Via Imbriani-Piazzale Bausan.

At the roundabout turn right in Via Filippo Baldinucci.

At the first cross turn right again in Via Candiani and at the number 72 you will find the entrance.