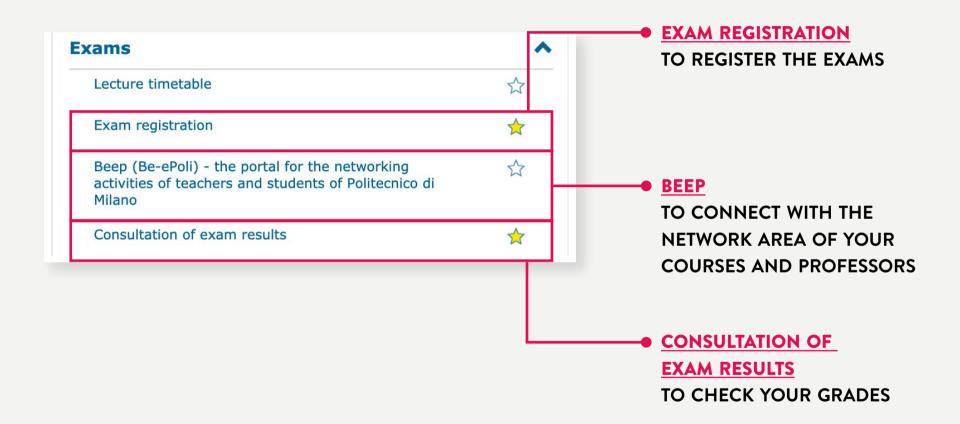

#### Lecture timetable

### 1. SELECT <u>LECTURE TIMETABLE</u>

## 2. SELECT 2nd SEMESTER

#### Exams and BeeP

#### Online Services Exams registrations

It is necessary to register **BEFORE** the exam in order to record the marks in your career. You'll need to register to the exam for each course you are attending

#### BeeP

https://beep.metid.polimi.it

#### BeeP

Q.

I can't find a course in which I'm registered in the portal BeeP, why?

## A.

The teacher has not yet activated the course on Beep or does not intend to do so; this is an optional service for the teacher.

In any case, check in the list of the <u>available courses</u> if the course has been activated. If it is active, you can request access directly to the teacher.