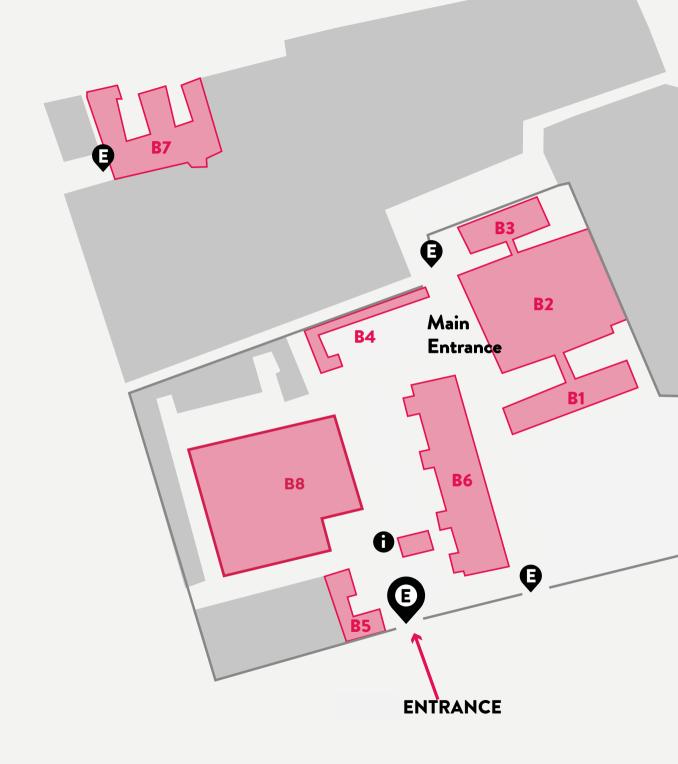

#### How to reach Bovisa Campus

#### **BY TRAIN**

When you get out of the station you have to turn LEFT, take the stairs and cross the Parking area.

Go straight to via CANDIANI up to number 72 and the Politecnico will be on your left. Enter and look for the red-blu building, it is the B1.

#### **BY BUS 92 OR TRAM 2**

Get out at the stop Via Imbriani-Piazzale Bausan.

At the roundabout turn right in Via Filippo Baldinucci.

At the first cross turn right again in Via Candiani and at the number 72 you will find the entrance.

Enter and look for the red-blu building, it is the B1.

#### How to reach Bovisa Campus

- **E**ntrance
- **f** Info Point
- B1 Library 1st floor School of Design | Dean Offices 3rd floor Aula Castiglioni 3rd floor
- **B2** Classroom
- **B3** Polifactory
- B4 Light & Colorslabs La Rossa - Bar
- **B5** Offices
- B6 Classrooms Crash Test Lab
- B7 Classrooms
  Department's Offices