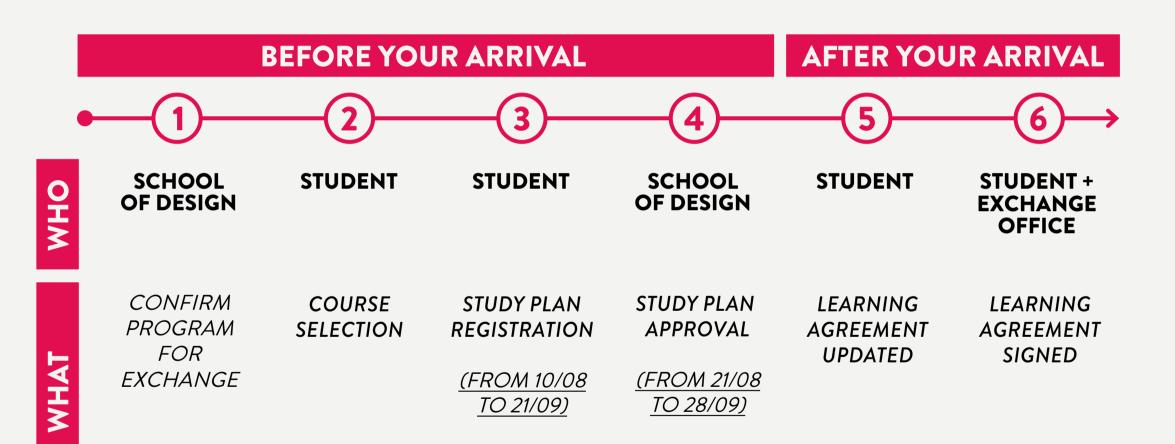

#### **BEFORE YOUR ARRIVAL**

1

WHO

**SCHOOL OF DESIGN** 

**WHAT** 

CONFIRM THE PROGRAM
FOR EACH EXCHANGE
STUDENT

#### **BEFORE YOUR ARRIVAL**

2

WHO STUDENT

**WHAT** 

COURSE SELECTION

When you select the courses take into consideration the timetable to avoid overlapping classes. Be sure to identify also some extra courses in case you can't attend the one you chose.

#### **BEFORE YOUR ARRIVAL**

3

**WHO** 

**STUDENT** 

**WHAT** 

STUDY PLAN REGISTRATION (FROM 10 TO 21 FEBRUARY) The allocations in the courses depend on timing with the "first arrived first served basis". The earlier you register your study plan, the better it is.

#### **AFTER YOUR ARRIVAL**

WHO

**SCHOOL OF DESIGN** 

**WHAT** 

STUDY PLAN APPROVAL (FROM 21 TO 28 FEBRUARY Once you've registered your study plan we will verify and approve it.

#### **AFTER YOUR ARRIVAL**

5

**WHO** 

**STUDENT** 

**WHAT** 

LEARNING AGREEMENT UPDATED After you are sure that your study plan is consolidated you can update your Learning Agreement.

#### AFTER YOUR ARRIVAL

6

**WHO** 

**STUDENT** + **EXCHANGE** OFFICE

**WHAT** 

LEARNING AGREEMENT SIGNED To have your
Learning
Agreement
signed, send it to
the exchange
office by mail or
go there in
person.