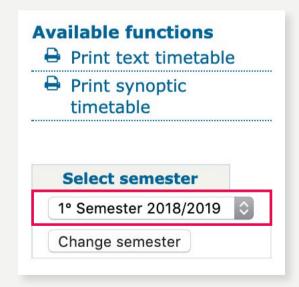

ved before to start this course.

Access course in ITALIAN

Managing Emergencies: not taken

Recipients: guests who are not considered to be workers but who remain in the Politecnico di Milano for significant periods of time.

Access course in ITALIAN ENGLISH

- Directors Safety Course: not taken
- Course to access the Design Department Labs: Course pass certificate attained on 06 october 2014 and valid till the 05 october 2019.
   It is possible to take the course again.

focuses

is aimed

Access course in ITALIAN ENGLISH

Course to access the Design Department Labs: Course pass certificate attained on 06 october 2014 and valid till the 05 october 2019.
 It is possible to take the course again.

#### Lecture timetable

### 1. SELECT <u>LECTURE TIMETABLE</u>



## 2. SELECT 2nd SEMESTER



#### Lecture timetable





#### Exams and BeeP



#### Online Services Exams registrations

It is necessary to register **BEFORE** the exam in order to record the marks in your career. You'll need to register to the exam for each course you are attending

Exams registration opens approximately

#### 1 MONTH BEFORE THE EXAMS SESSIONS

- DECEMBER (Jannuary exam's session)
- MAY (June/July exam's session)
- WORKSHOPS WEEK (by the workshop's end)

#### BeeP

https://beep.metid.polimi.it



#### BeeP

Q.

I can't find a course in which I'm registered in the portal BeeP, why?

## A.

The teacher has not yet activated the course on Beep or does not intend to do so; this is an optional service for the teacher.

In any case, check in the list of the <u>available courses</u> if the course has bee