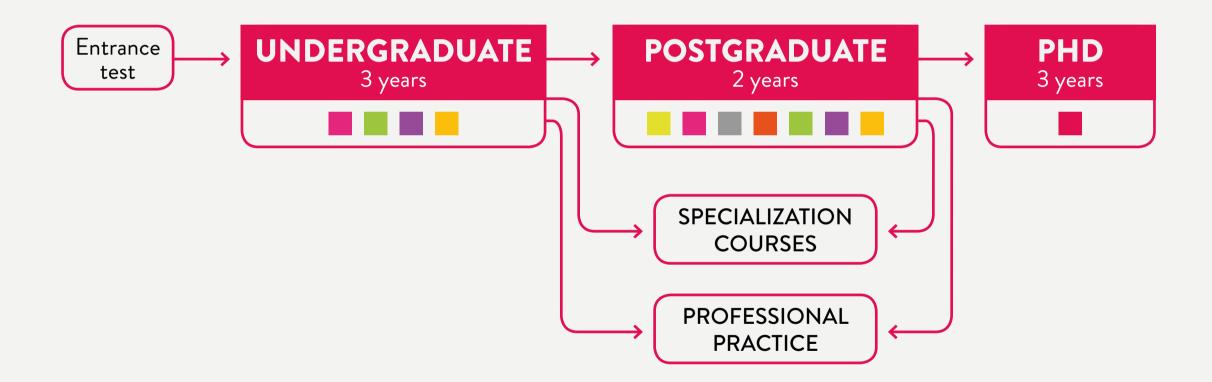

#### The design Systems

#### The path

#### Our programs

#### **UNDERGRADUATE - B.Sc.**

3 years Italian

**INDUSTRIAL DESIGN** 

COMMUNICATION DESIGN

**INTERIOR DESIGN** 

**FASHION DESIGN** 

#### POSTGRADUATE - M.Sc.

2 years | English or Italian

INTEGRATED PRODUCT DESIGN

PRODUCT SERVICE SYSTEM DESIGN

COMMUNICATION DESIGN

DESIGN & ENGINEERING

INTERIOR AND SPATIAL DESIGN

DIGITAL AND INTERACTION DESIGN

**DESIGN FOR THE FASHION SYSTEM** 