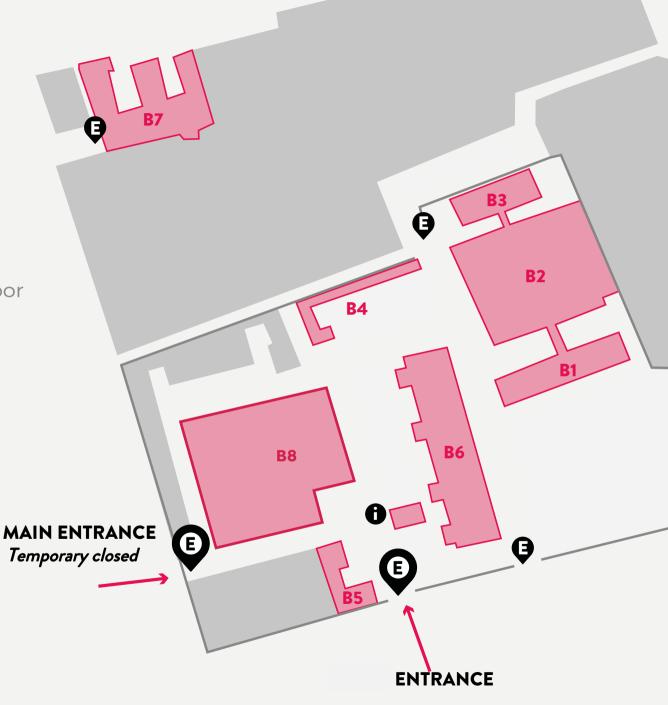

Enter and look for the red-blu building, it is the B1.

#### How to reach Bovisa Campus

- **E**ntrance
- **f** Info Point
- B1 Library 1st floor School of Design | Dean Offices 3rd floor Aula Castiglioni 3rd floor
- **B2** Classroom
- **B3** Polifactory
- B4 Light & Colorslabs La Rossa - Bar
- **B5** Offices
- B6 Classrooms Crash Test Lab
- B7 Classrooms
  Department's Offices