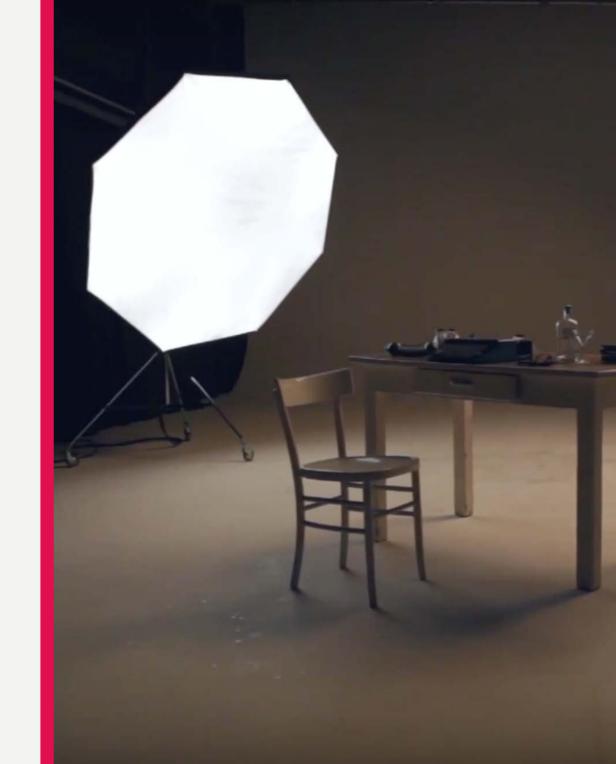

#### Lab Immagine

# To represent and communicate the project

Take photographs analog and/or digital.

Eight theatres equipped with continuous illumination, flash and background for shooting scenes.