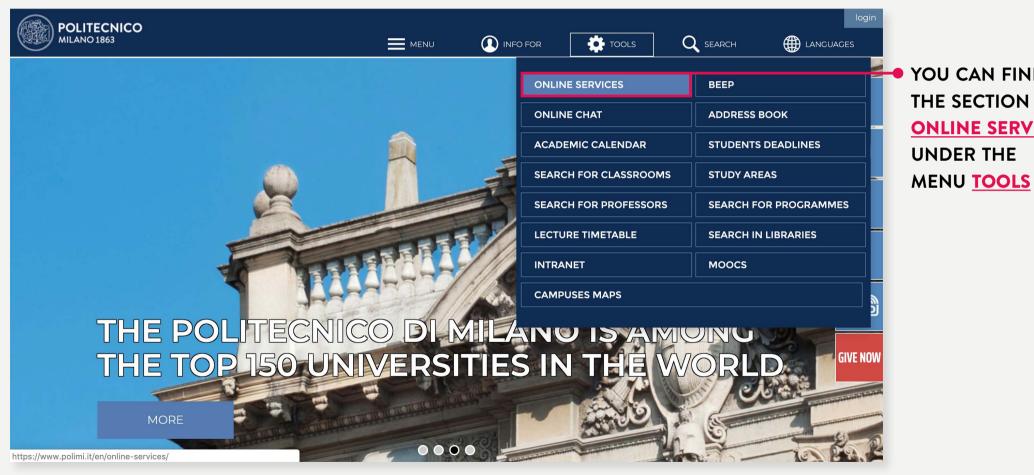

#### **University Website**

https://www.polimi.it/

HERE YOU CAN SELECT THE LANGUAGE YOU PREFER

YOU CAN FIND THE SECTION **ONLINE SERVICES UNDER THE** 

FOR THE ENGLISH

VERSION CLICK HERE