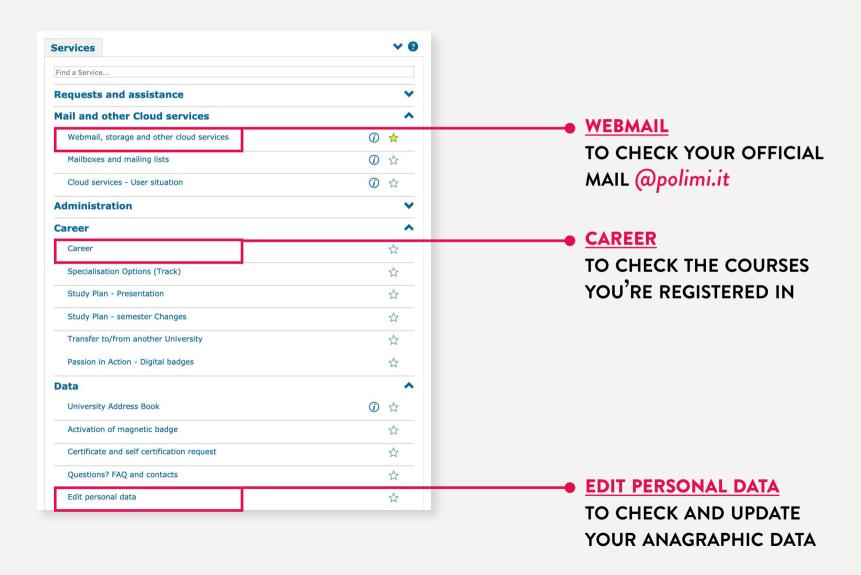

the training

**HABILITATION** 

#### Trainings schedule:

#### Fashion:

- 3rd March 14.00 @ Lab Moda
- 13th March 09.00 @ Lab Moda
- 3rd April 14.00 @ Lab Moda

#### Allestimenti and Prototipying:

- 27th February 14.00 @ Lab Prototipi
- 3rd March 14.00 @ Lab Allestimenti
- 5th March 09.00 @ Lab Allestimenti

## All the info is displayed on the notice boards outside the Laboratories

To book the trainings send an email indicating your full name and person code:

accessolabb-design@polimi.it

Bring your identity card and two passport pictures to receive the labs-card the day of the training



#### **University Website**

https://www.polimi.it/

HERE YOU CAN SELECT THE LANGUAGE YOU PREFER





YOU CAN FIND THE SECTION **ONLINE SERVICES UNDER THE** 



FOR THE ENGLISH

VERSION CLICK HERE



## Online Services The basic safety course



(See next page)



# THE BASIC COURSE ON SAFETY is COMPULSARY for EVERY STUDENT at POLIMI.

You won't be able to register to exams if you don't pass it before.

#### The basic safety course and lab safety course

Basic Course on Safety: Course pass certificate attained on 01 september 2014.

Recipients: teaching staff, contract professors, temporary research fellows, undergraduates and PhD students, technical-administrative personnel and collaborators,

• Basic Course on Safety: Course pass certificate attained on 01 september 2014.

training

for workers and must be integrated by specific training in relation to the duties performed with regard to occupational health and safety.

Recipients: RADRL and Supervisors appointed by the Directors f