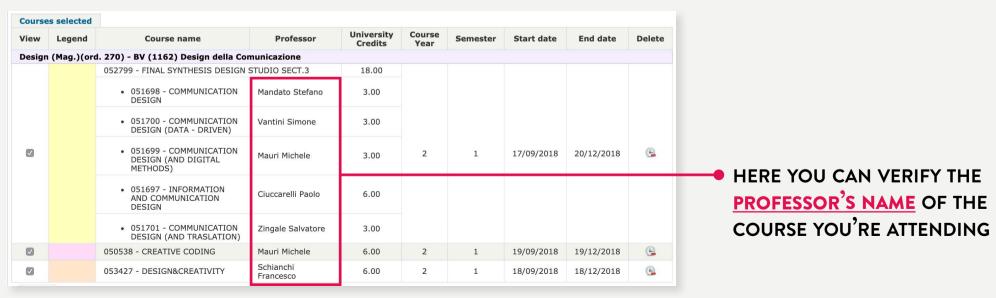

#### **BEFORE YOUR ARRIVAL**

2

WHO STUDENT

**WHAT** 

COURSE SELECTION

When you select the courses take into consideration the timetable to avoid overlapping classes. Be sure to identify also some extra courses in case you can't attend the one you chose.

#### **BEFORE YOUR ARRIVAL**

3

**WHO** 

**STUDENT** 

**WHAT** 

STUDY PLAN REGISTRATION (FROM 10 TO 21 FEBRUARY) The allocations in the courses depend on timing with the "first arrived first served basis". The earlier you register your study plan, the better it is.