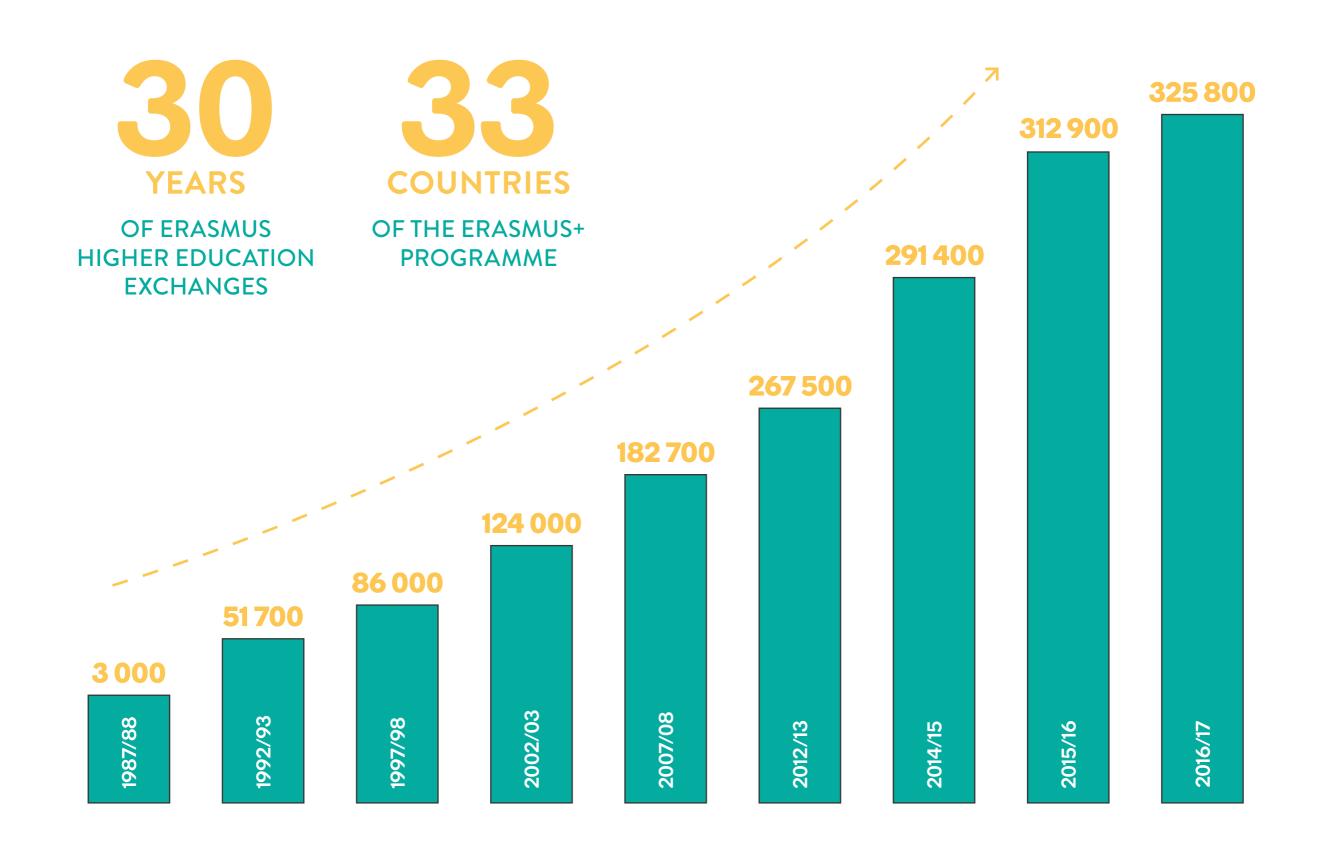

#### THE SUCCESS OF THE ERASMUS PROGRAM

#### **2017: ERASMUS+ IN NUMBERS**

797000 PEOPLE

STUDIED, TRAINED OR VOLUNTEERED ABROAD

84700 ORGANIZATIONS

AROUND THE WORLD

22 400

**PROJECTS** 

DEVELOPED DURING THE EXCHANGE EXPERIENCE