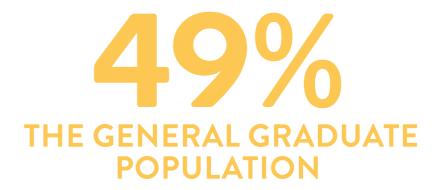

#### PROFESSIONAL OPPORTUNITIES

STATISTICS SHOW THAT GRADUATED STUDENTS WITH AN EXPERIENCE ABROAD **FIND JOBS** WITHIN 12 MONTHS OF GRADUATING **MORE EASILY** COMPARED TO THEIR COLLEAGUES

970/0
GRADUATES WITH
INTERNATIONALEXPERIENCXE