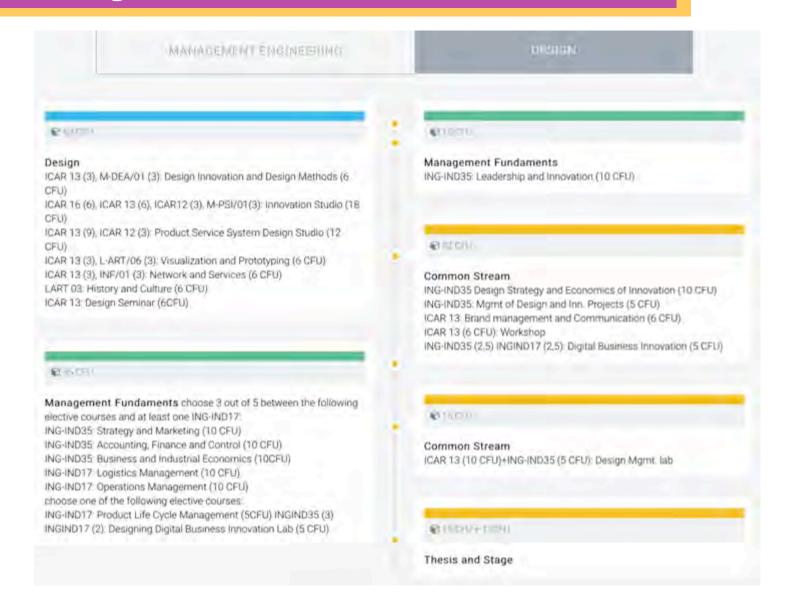

# Double Degree: PSSD & ME

Double Master Degree: 180 CFU

2 Diplomas from Politecnico

Max 10 PSSD Students

+

Max 10 Management Engineering Students

Selection during first year of Master Degree

From 2014, 40 Students

# Double Degree: PSSD & ME