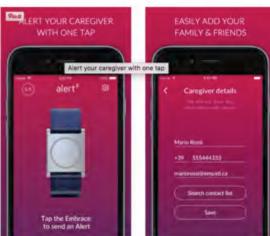

## empatica

# empatica (>>

#### Understand easily your day with the Embrace

# embrace<sup>8</sup>

Monitor physiological stress, arousal, sleep and physical activity.

Order My Embrace Now