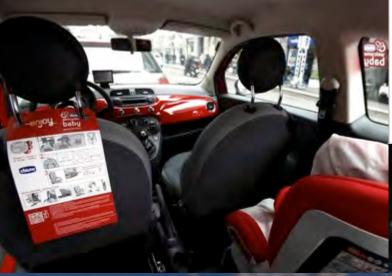

### Auto selezionata: Fiat 500

Dove si trova Via Maurizio Gonzaga, 6, 20123 Milano

Distanza Indirizzo di partenza non selezionato

Livello serbatoro 91%