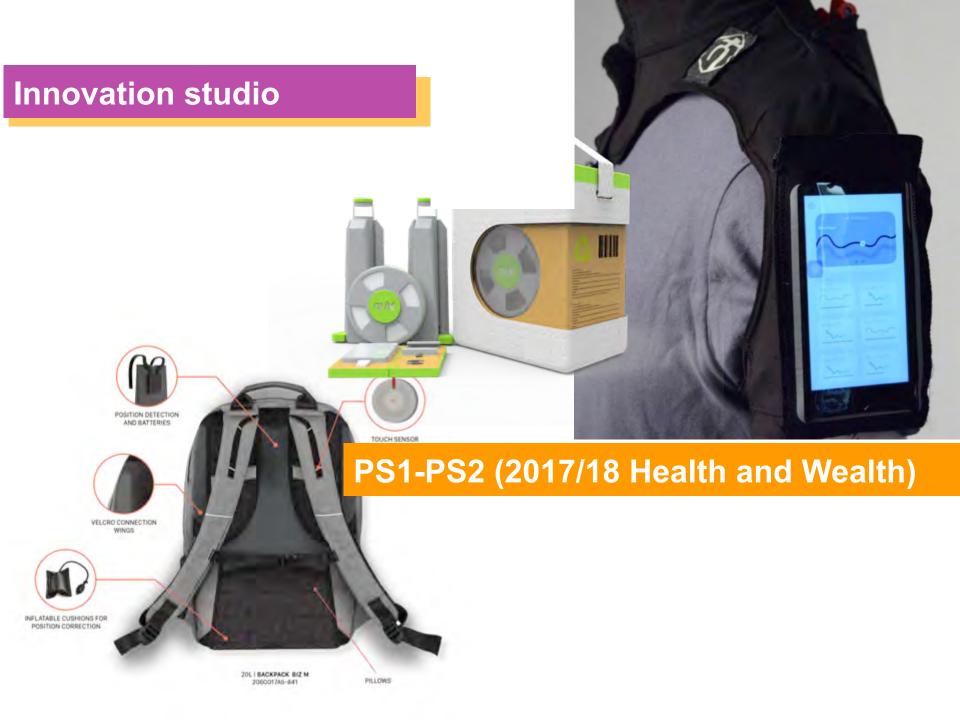

# MHEALTH

PSSD exhibition | 24 projects | 83 designers

ADA Stecca, Via De Castilia, 26 - MI

THE CERTIFIED CITIZEN

9. PERSONAL DEVELOPMENT

**CURIOSITY TUTOR** 

(2015/16: Job Design)