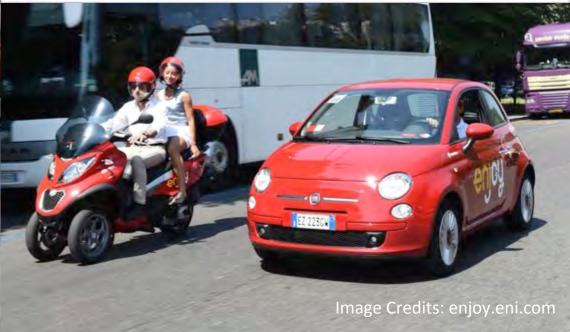

# **Enjoy**

There are currently 581 vehicles available in Milan

And thanks to the free floating mode, you can leave it where you want within the service coverage area.

COVERNGE AREA.