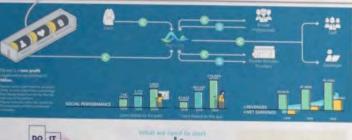

# **Observatory on employment**

### Laureati Magistrali intervistati a 12 mesi dalla laurea

I Laureati Magistrali in Product Service System Design presso il Politecnico di Milano nel 2015 risultano essere 83. Le interviste complessivamente realizzate sono 57 pari al 68,7% del totale.