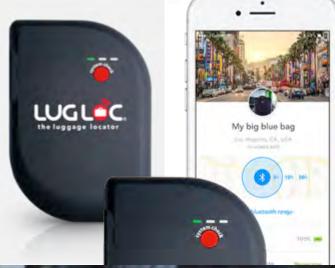

# Bag Track – Lug Lock

# KNOW WHERE YOUR LUGGAGE IS, IN REAL TIME

#### LUG LOC

Use the LugLoc App to track your luggage.