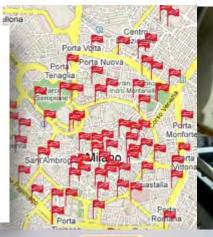

# BikeMi

# **Enjoy**

There are currently 581 vehicles available in Milan

And thanks to the free floating mode, you can leave it where you want within the service coverage area.

COVERNGE AREA.