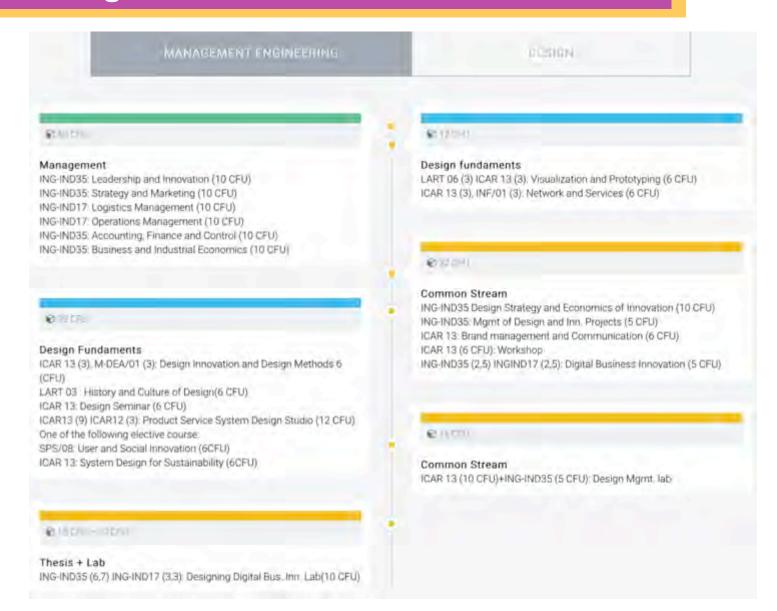

# Double Degree: PSSD & ME

Double Master Degree: 180 CFU

2 Diplomas from Politecnico

Max 10 PSSD Students

+

Max 10 Management Engineering Students

Selection during first year of Master Degree

From 2014, 40 Students

# Double Degree: PSSD & ME