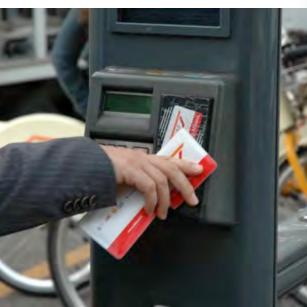

# BikeMi

# **Enjoy**

There are currently 581 vehicles available in Milan

And thanks to the free floating mode, you can leave it where you want within the service coverage area.

COVERNGE AREA.