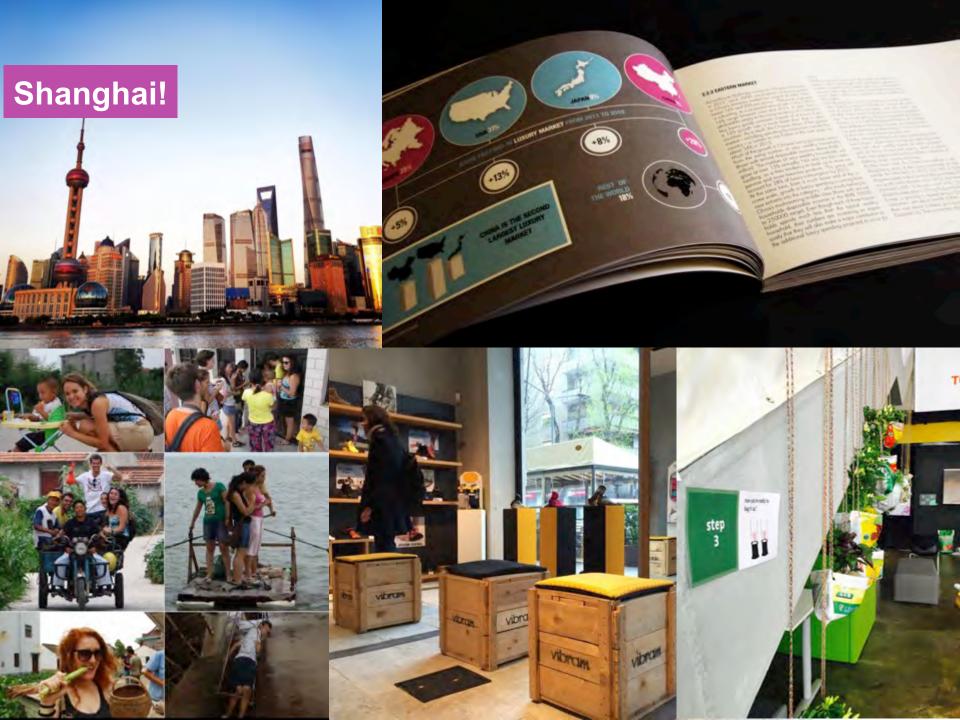

# Double Degree | Tongji University

### Tongji University, China

PRODUCT SERVICE SYSTEM DESIGN STUDENTS

Double Master Degree: 150 CFU (China)
2 diplomas (Polimi + Partner school)
Selection during first year of Master Degree
Max. 10 students IN e 10 students OUT